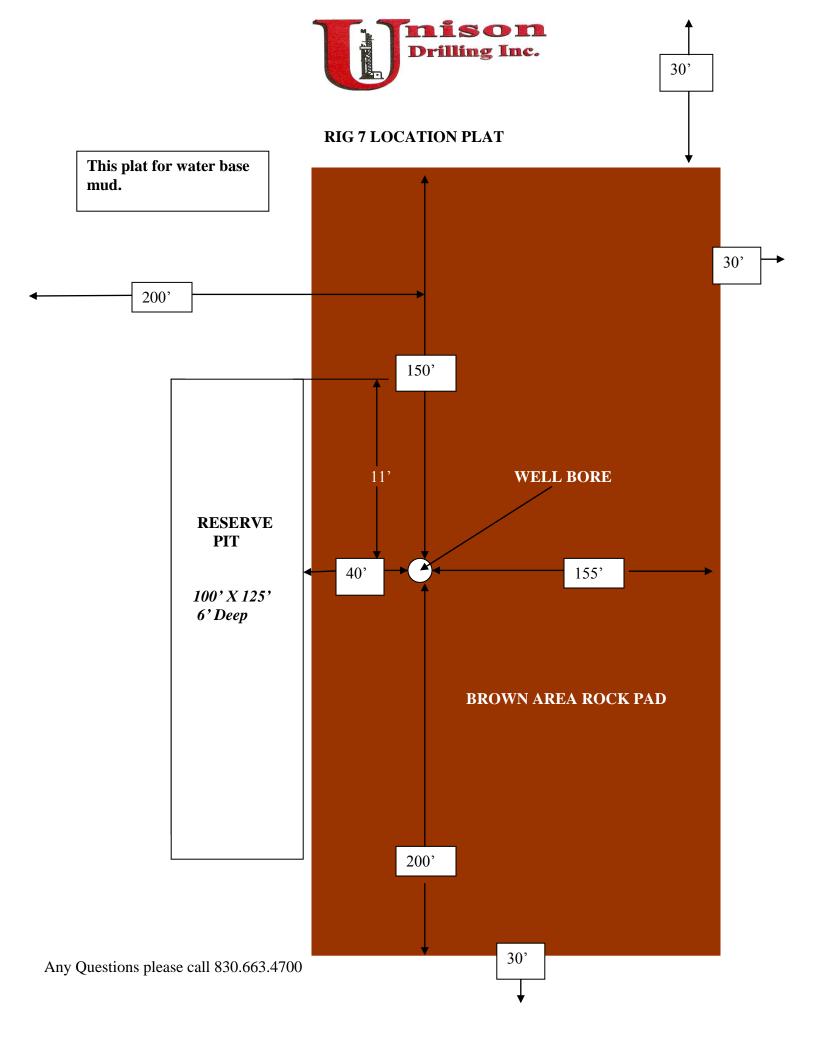

UD TANK SYSTEM

Three (3) Tank 800 BBL total One (1) Brandt LM-4 Dual Shaker 0-Drill 12 cone Desilter 0-Drill 2 cone Desander Brandt Degasser



## RIG #7 Drilling Depth Capacity 13, 000

#### MUD MIXING PUMPS

3-5" x 6" centrifugal pumps driven by 50HP electric motors

#### **AUXILIARY EQUIPMENT**

Pipe Racks – 3 sets – 18" high Toolpusher and Crew Quarters Automatic Driller Two (2) Hydraulic Hoists 30" x 15' High Gas Buster

Five Star Hydraulic Wireline Unit w/wire powered by 7.5HP electric motor

Foster Air Kelly Spinner

#### **POWER SYSTEM**

(2) Cat C-15 Diesel Engines w/ 365 KW Cat Generators w/ Air Compressor and (2)- 112 KVA Step Down Transformers

#### **FUEL TANK**

12,000 gal w/ 2 fuel pumps

#### WATER TANK & TOP DOG HOUSE COMBO

(1) 453 BBLs Water Tank w/ pop up Dog House







### **RIG #7**

# Reserve Pit