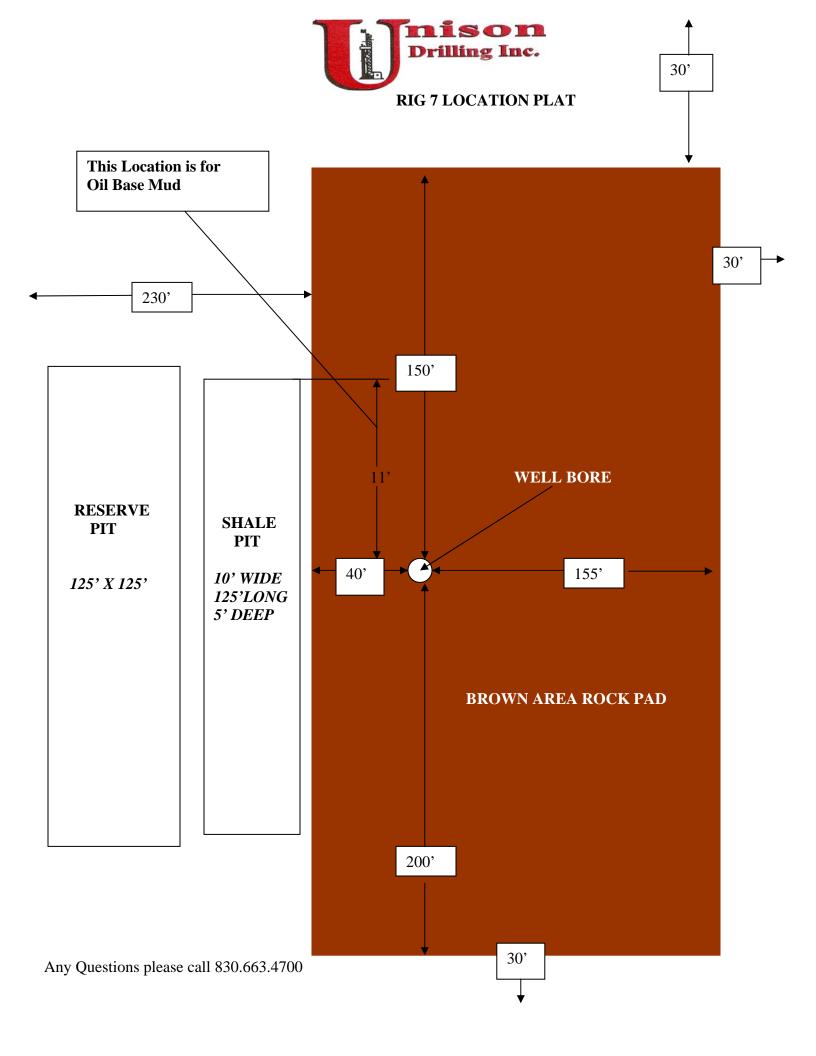

MUD TANK SYSTEM

Three (3) Tank 800 BBL total One (1) Brandt LM-4 Dual Shaker 0-Drill 12 cone Desilter 0-Drill 2 cone Desander Brandt Degasser



## RIG #7 Drilling Depth Capacity 13, 000

#### MUD MIXING PUMPS

3-5" x 6" centrifugal pumps driven by 50HP electric motors

#### **AUXILIARY EQUIPMENT**

Pipe Racks – 3 sets – 18" high Toolpusher and Crew Quarters Automatic Driller Two (2) Hydraulic Hoists 30" x 15' High Gas Buster

Five Star Hydraulic Wireline Unit w/wire powered by 7.5HP electric motor

Foster Air Kelly Spinner

#### **POWER SYSTEM**

(2) Cat C-15 Diesel Engines w/ 365 KW Cat Generators w/ Air Compressor and (2)- 112 KVA Step Down Transformers

#### **FUEL TANK**

12,000 gal w/ 2 fuel pumps

#### WATER TANK & TOP DOG HOUSE COMBO

(1) 453 BBLs Water Tank w/ pop up Dog House







### **RIG #7**

# Reserve Pit