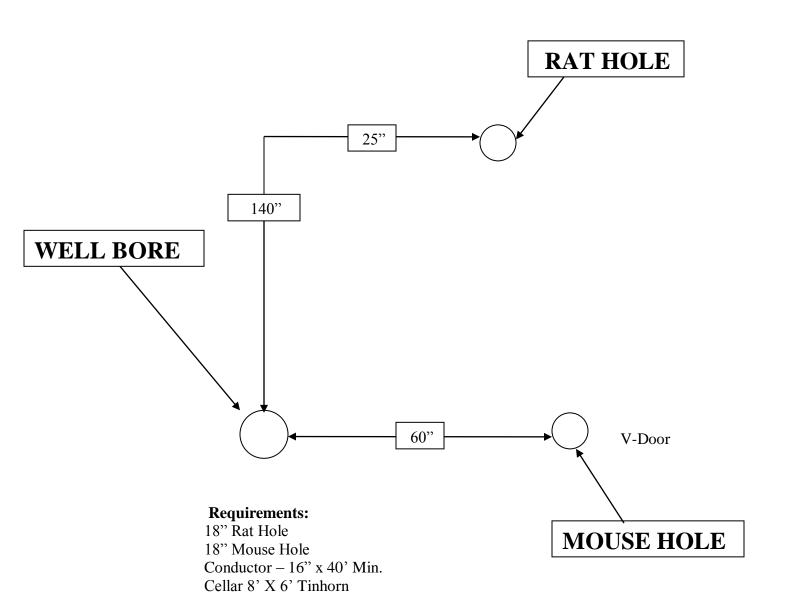

BBL total One (1) Brandt LM-4 Dual Shaker 0-Drill 12 cone Desilter 0-Drill 2 cone Desander Brandt Degasser



## RIG #7 Drilling Depth Capacity 13, 000

#### MUD MIXING PUMPS

3-5" x 6" centrifugal pumps driven by 50HP electric motors

#### **AUXILIARY EQUIPMENT**

Pipe Racks – 3 sets – 18" high Toolpusher and Crew Quarters Automatic Driller Two (2) Hydraulic Hoists 30" x 15' High Gas Buster

Five Star Hydraulic Wireline Unit w/wire powered by 7.5HP electric motor

Foster Air Kelly Spinner

#### **POWER SYSTEM**

(2) Cat C-15 Diesel Engines w/ 365 KW Cat Generators w/ Air Compressor and (2)- 112 KVA Step Down Transformers

#### **FUEL TANK**

12,000 gal w/ 2 fuel pumps

#### WATER TANK & TOP DOG HOUSE COMBO

(1) 453 BBLs Water Tank w/ pop up Dog House







### **RIG #7**

# Reserve Pit